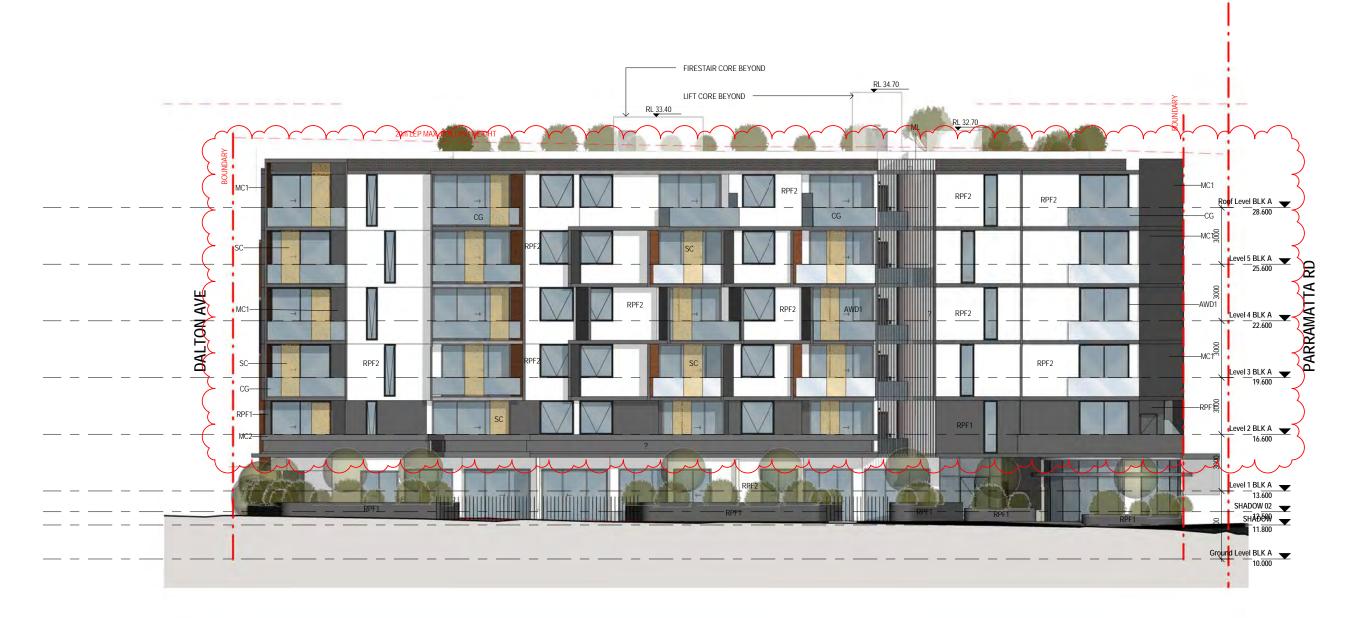

# Project PROPOSED MIXED USE DEVELOPMENT

218-220 Parramatta Road & 3-9 Smallwood Avenue, Homebush

Drawing Title

EAST SOUTH ELEVATION

DA SUBMISSION Job no. J16379D DA 201 В

# SOUTH WEST ELEVATION

1:200

### REFERENCES

DRAWINGS TO BE READ IN CONJUNCTION WITH BUT NOT LIMITED TO ALL STRUCTURAL ENGINEERS, STORMMATER ENGINEERS, LANDSCAPE ARCHITECTS, AND OTHER ASSOCIATED PLANS & REPORTS

REFER TO THE BASIX REPORT FOR ADDITIONAL REQUIREMENTS TO THE ONES NOTED ON THE DRAWINGS.

ALL DIMENSIONS AND SETOUTS ARE TO BE VERIFIED ON SITE AND ALL OMISSIONS OR ANY DISCREPANCIES TO BE NOTIFIED TO THE ARCHITECT. FIGURED DIMENSIONS TO BE USED AT ALL TIME. DO NOT SCALE MEASUREMENTS OFF DRAWINGS.

### MATERIAL LEGEND

# PROPOSED MIXED USE DEVELOPMENT

218-220 Parramatta Road & 3-9 Smallwood Avenue, Homebush

Drawing Title
SOUTH WEST **ELEVATION** 

DA CHIDIMICCION

| DA SUBINISSION |             |      |  |  |  |
|----------------|-------------|------|--|--|--|
| Job no.        | Drawing no. | Rev. |  |  |  |
| J16379D        | DA 202      | В    |  |  |  |
| Drawn by       | Checked by  | Date |  |  |  |