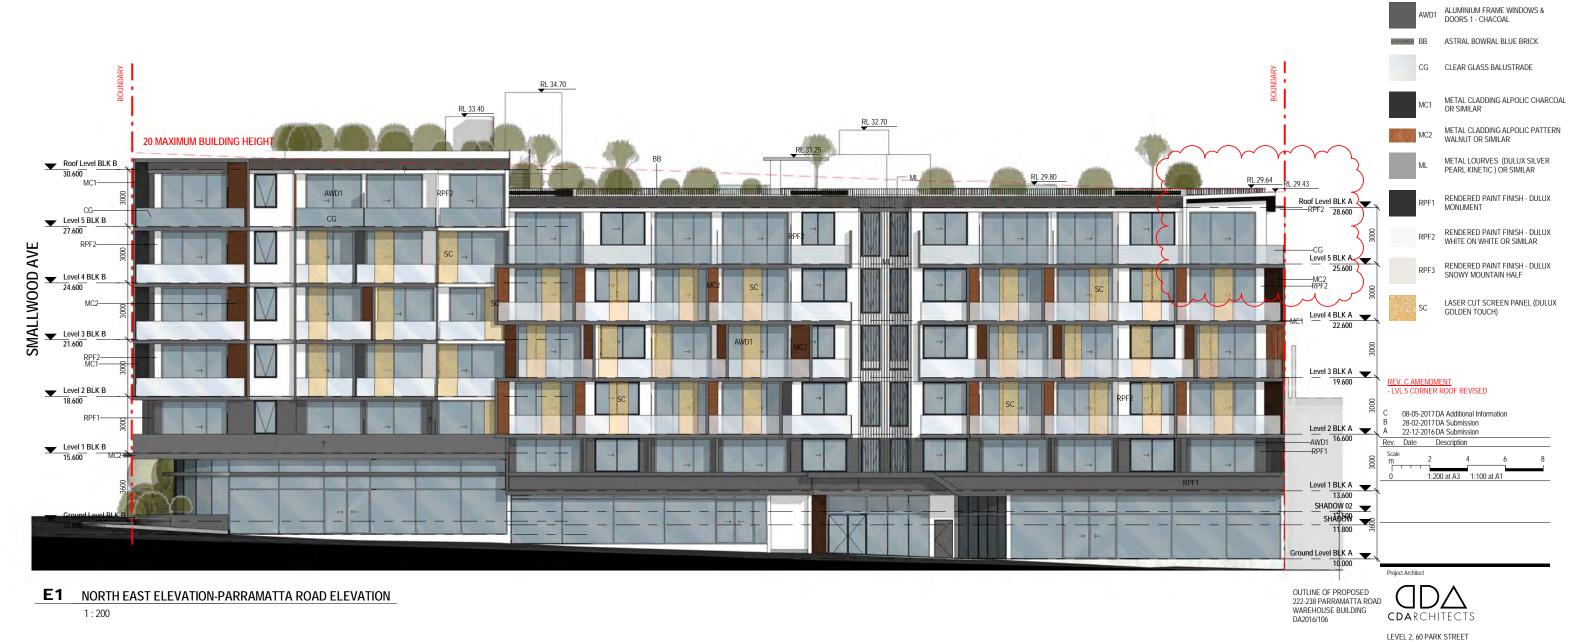

Nominated Architect: Jacob Yammine 8395, ABN 79 097 830 754

Project

PROPOSED MIXED USE DEVELOPMENT

218-220 Parramatta Road & 3-9 Smallwood Avenue, Homebush

DA 200

С

© Copyright

Drawing Title
NORTH EAST
ELEVATION

Job no. J16379D

DA SUBMISSION

# **E1** EAST SOUTH ELEVATION-SMALLWOOD AVENUE ELEVATION

1:200

## MATERIAL LEGEND

ASTRAL BOWRAL BLUE BRICK CG CLEAR GLASS BALUSTRADE

METAL CLADDING ALPOLIC CHARCOAL OR SIMILAR

MC2 METAL CLADDING ALPOLIC PATTERN WALNUT OR SIMILAR

RENDERED PAINT FINISH - DULUX

METAL LOURVES (DULUX SILVER PEARL KINETIC) OR SIMILAR

RPF2 RENDERED PAINT FINISH - DULUX WHITE ON WHITE OR SIMILAR

RPF3 RENDERED PAINT FINISH - DULUX SNOWY MOUNTAIN HALF

LASER CUT SCREEN PANEL (DULUX GOLDEN TOUCH)

# REV. B AMENDMENT - FACADE REVISED - MATERIAL LEGEND REVISED

B 28-02-2017 DA SUDITISSION. A 22-12-2016 DA Submission Rev. Date Description

1:200 at A3 1:100 at A1

Project Architect

CDARCHITECTS

LEVEL 2, 60 PARK STREET SYDNEY NSW 2000 P: 02 9267 2000 W: www.cdarchitects.com.au

# Project PROPOSED MIXED USE DEVELOPMENT

218-220 Parramatta Road & 3-9 Smallwood Avenue, Homebush

Drawing Title

EAST SOUTH ELEVATION

DA SUBMISSION Job no. J16379D DA 201 В