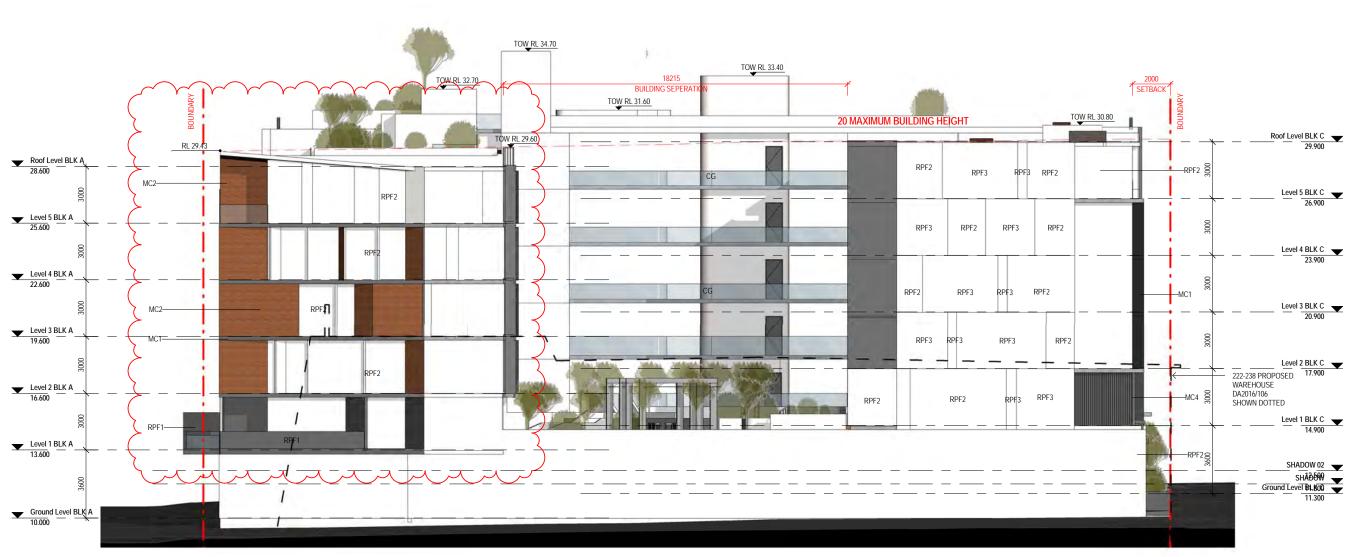

# **E1** EAST SOUTH ELEVATION-SMALLWOOD AVENUE ELEVATION

1:200

## MATERIAL LEGEND

ASTRAL BOWRAL BLUE BRICK CG CLEAR GLASS BALUSTRADE

METAL CLADDING ALPOLIC CHARCOAL OR SIMILAR

MC2 METAL CLADDING ALPOLIC PATTERN WALNUT OR SIMILAR

RENDERED PAINT FINISH - DULUX

METAL LOURVES (DULUX SILVER PEARL KINETIC) OR SIMILAR

RPF2 RENDERED PAINT FINISH - DULUX WHITE ON WHITE OR SIMILAR

RPF3 RENDERED PAINT FINISH - DULUX SNOWY MOUNTAIN HALF

LASER CUT SCREEN PANEL (DULUX GOLDEN TOUCH)