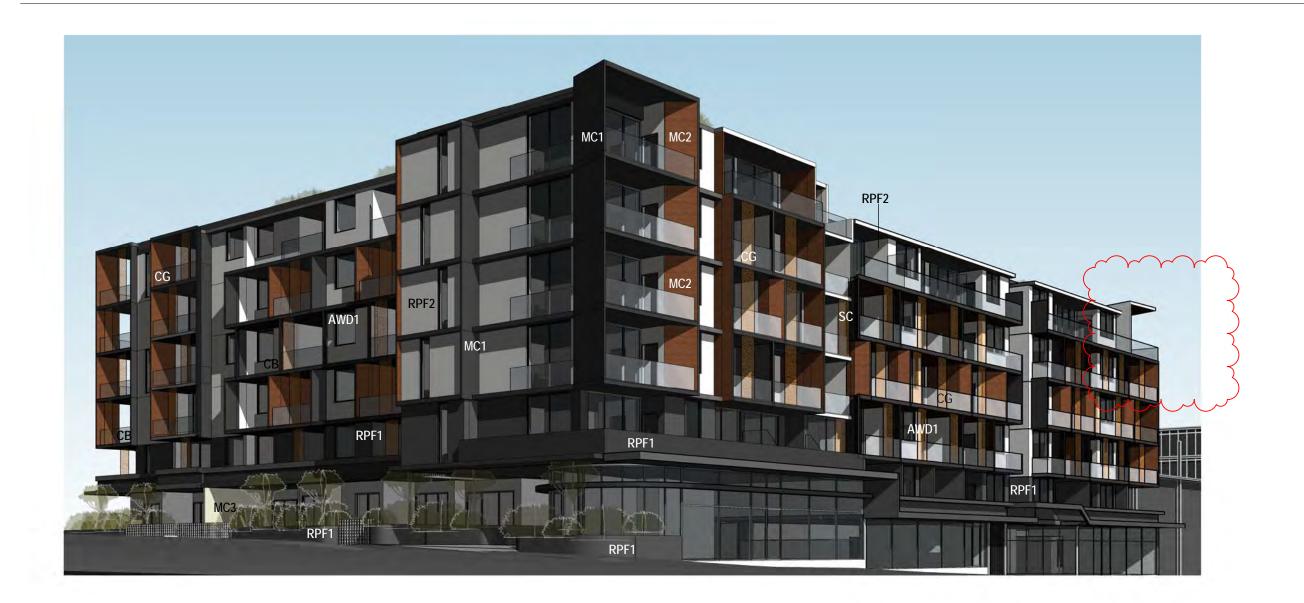

# **E1** EAST SOUTH ELEVATION-SMALLWOOD AVENUE ELEVATION

1:200

## MATERIAL LEGEND

ASTRAL BOWRAL BLUE BRICK CG CLEAR GLASS BALUSTRADE

METAL CLADDING ALPOLIC CHARCOAL OR SIMILAR

MC2 METAL CLADDING ALPOLIC PATTERN WALNUT OR SIMILAR

RENDERED PAINT FINISH - DULUX

METAL LOURVES (DULUX SILVER PEARL KINETIC) OR SIMILAR

RPF2 RENDERED PAINT FINISH - DULUX WHITE ON WHITE OR SIMILAR

RPF3 RENDERED PAINT FINISH - DULUX SNOWY MOUNTAIN HALF

LASER CUT SCREEN PANEL (DULUX GOLDEN TOUCH)

### MATERIAL LEGEND

AWD1 ALUMINIUM FRAME WINDOWS & DOORS 1 - CHACOAL ASTRAL BOWRAL BLUE BRICK

METAL CLADDING ALPOLIC CHARCOAL

CLEAR GLASS BALUSTRADE

METAL CLADDING ALPOLIC PATTERN WALNUT OR SIMILAR

METAL LOURVES (DULUX SILVER PEARL KINETIC ) OR SIMILAR

RENDERED PAINT FINISH - DULUX MONUMENT

RPF2 RENDERED PAINT FINISH - DULUX WHITE ON WHITE OR SIMILAR

RPF3 RENDERED PAINT FINISH - DULUX SNOWY MOUNTAIN HALF

LASER CUT SCREEN PANEL (DULUX GOLDEN TOUCH)

## MATERIAL LEGEND

AWD1 ALUMINIUM FRAME WINDOWS & DOORS 1 - CHACOAL

ASTRAL BOWRAL BLUE BRICK

CG CLEAR GLASS BALUSTRADE

METAL CLADDING ALPOLIC CHARCOAL OR SIMILAR

MC2 METAL CLADDING ALPOLIC PATTERN WALNUT OR SIMILAR

METAL LOURVES (DULUX SILVER PEARL KINETIC ) OR SIMILAR

RENDERED PAINT FINISH - DULUX MONUMENT RENDERED PAINT FINISH - DULUX WHITE ON WHITE OR SIMILAR

RENDERED PAINT FINISH - DULUX SNOWY MOUNTAIN HALF

LASER CUT SCREEN PANEL (DULUX