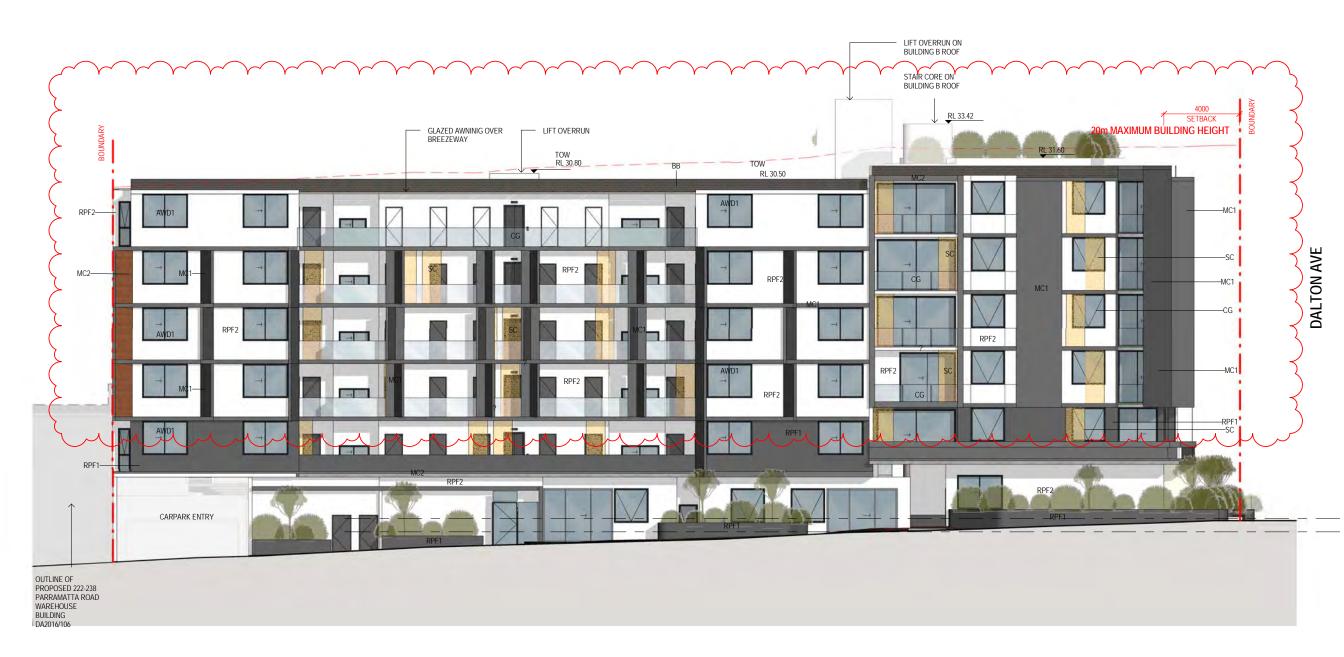

# PROPOSED MIXED USE DEVELOPMENT

218-220 Parramatta Road & 3-9 Smallwood Avenue, Homebush

Drawing Title
SOUTH WEST **ELEVATION** 

DA CHIDIMICCION

| DA SUBINISSION |             |      |  |  |  |
|----------------|-------------|------|--|--|--|
| Job no.        | Drawing no. | Rev. |  |  |  |
| J16379D        | DA 202      | В    |  |  |  |
| Drawn by       | Checked by  | Date |  |  |  |

1 WEST ELEVATION

1:200

### REFERENCES

DRAWINGS TO BE READ IN CONJUNCTION WITH BUT NOT LIMITED TO ALL STRUCTURAL ENGINEERS, STORMWATER ENGINEERS, LANDSCAPE ARCHITECTS, AND OTHER ASSOCIATED PLANS & REPORTS

REFER TO THE BASIX REPORT FOR ADDITIONAL REQUIREMENTS TO THE ONES NOTED ON THE DRAWINGS.

ALL DIMENSIONS AND SETOUTS ARE TO BE VERIFIED ON SITE AND ALL OMISSIONS OR ANY DISCREPANCIES TO BE NOTIFIED TO THE ARCHITECT. FIGURED DIMENSIONS TO BE USED AT ALL TIME. DO NOT SCALE MEASUREMENTS OFF DRAWINGS.

### MATERIAL LEGEND

AWD1 ALUMINIUM FRAME WINDOWS & DOORS 1 - CHACOAL ASTRAL BOWRAL BLUE BRICK

METAL CLADDING ALPOLIC CHARCOAL

CLEAR GLASS BALUSTRADE

METAL CLADDING ALPOLIC PATTERN WALNUT OR SIMILAR

METAL LOURVES (DULUX SILVER PEARL KINETIC ) OR SIMILAR

# PROPOSED MIXED USE DEVELOPMENT

218-220 Parramatta Road & 3-9 Smallwood Avenue, Homebush

Drawing Title WEST ELEVATION

DA SUBMISSION J16379D DA 203 С